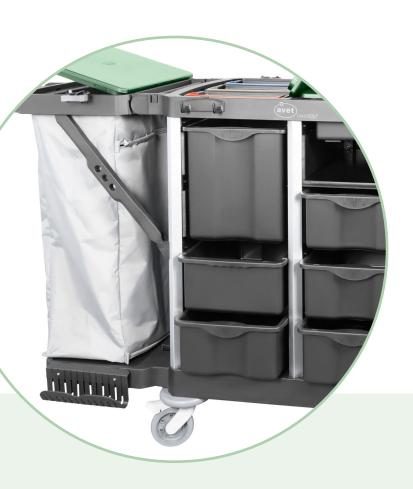

## ClaraClean® Trolley 100

### **EFFICIENCY**

Organized storage

Quick access to materials

Large opening for waste disposal

Space for collecting used textiles

The ideal companion for the ClaraClean® System

### **CUSTOMIZED SOLUTIONS**

Custom configuration possible

Any arrangement of drawers, hooks, boxes, etc.

Option for a lid for towel box