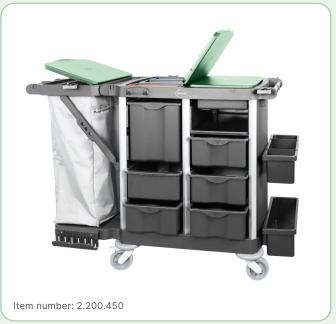

# ClaraClean® Trolley

Discover the ClaraClean® Trolleys – our solution for efficient cleaning organization. These modular cleaning carts offer customized options for every need.

The Trolleys provide organized storage and quick access to cleaning supplies. With a modern design, environmentally friendly production made from 90% recycled PET, and compatibility with various cleaning systems, ClaraClean® Trolleys are the ideal choice for effective and sustainable cleaning processes.

## ClaraClean® Trolley 200

REQUEST SAMPLE

REQUEST SAMPLE

### **EFFICIENCY**

Organized storage

Quick access to materials

Large opening for waste disposal

Space for collecting used textiles

The ideal companion for the ClaraClean® System

### **CUSTOMIZED SOLUTIONS**

Custom configuration possible

Any arrangement of drawers, hooks, boxes, etc.

Option for a lid for towel box