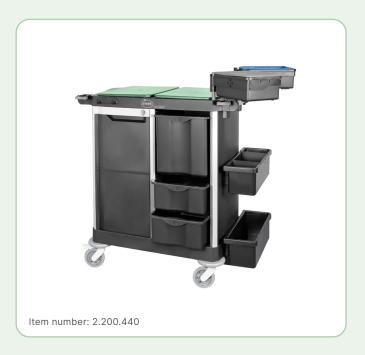

## ClaraClean® Trolley 200

REQUEST SAMPLE

REQUEST SAMPLE

### **EFFICIENCY**

Organized storage

Quick access to materials

Large opening for waste disposal

Space for collecting used textiles

The ideal companion for the ClaraClean® System

### **CUSTOMIZED SOLUTIONS**

Custom configuration possible

Any arrangement of drawers, hooks, boxes, etc.

Option for a lid for towel box