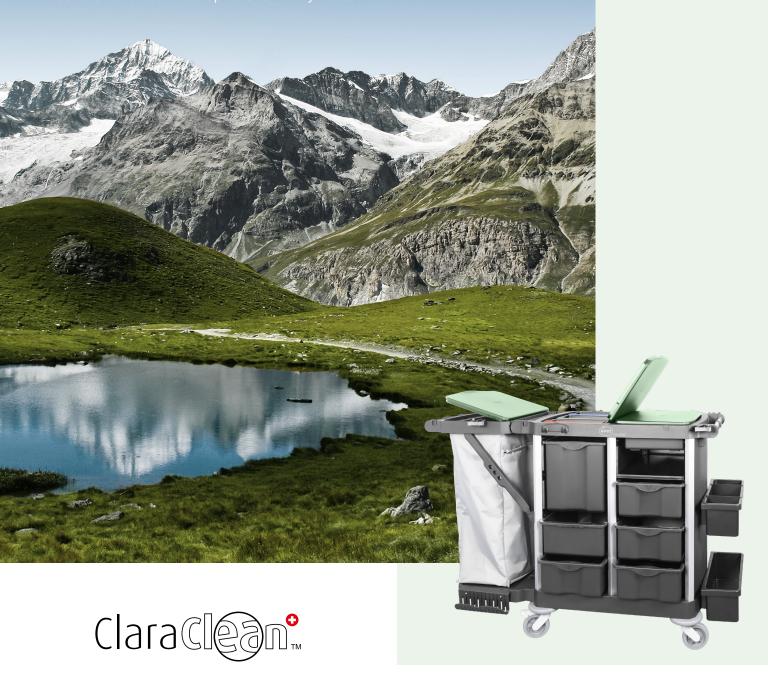

## ClaraClean® Trolley 100

### **EFFICIENCY**

Organized storage

Quick access to materials

Large opening for waste disposal

Space for collecting used textiles

The ideal companion for the ClaraClean® System

### **CUSTOMIZED SOLUTIONS**

Custom configuration possible

Any arrangement of drawers, hooks, boxes, etc.

Option for a lid for towel box